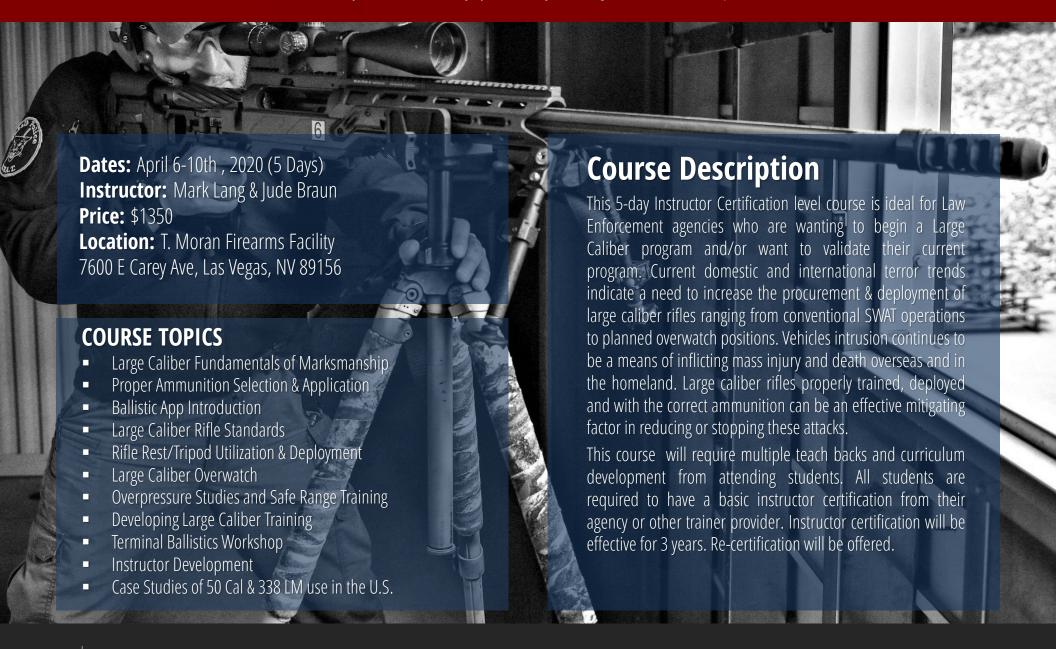

## **Large Caliber Rifle Instructor Course**

Presented by TacFlow Academy | Hosted by Las Vegas Metro Police Department

**Course Pre-Requisite:** Students must be current Law Enforcement or Military and at a minimum must have successfully passed a reputable basic sniper course. Subsequent advanced sniper courses and training are preferred. Verification may be required by the Instructors.